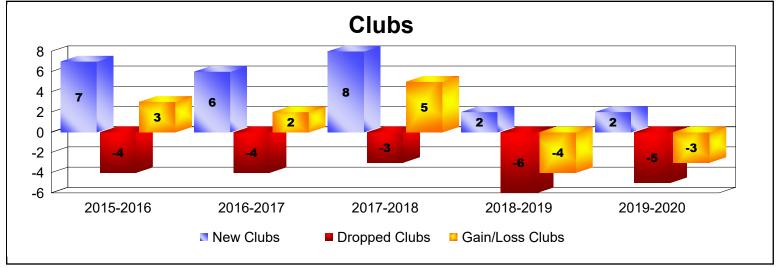

District 306 C2 As of June 2020 Cumulative

| Year      | New<br>Clubs | Dropped<br>Clubs | Gain/<br>Loss<br>Clubs | New<br>Members | Charter<br>Members | Reinstate<br>Members | Transfer<br>Members | Total<br>Member<br>Added | Total<br>Members<br>Dropped | Gain/<br>Loss<br>Members |
|-----------|--------------|------------------|------------------------|----------------|--------------------|----------------------|---------------------|--------------------------|-----------------------------|--------------------------|
| 2015-2016 | 7            | -4               | 3                      | 262            | 203                | 45                   | 4                   | 514                      | -333                        | 181                      |
| 2016-2017 | 6            | -4               | 2                      | 258            | 161                | 24                   | 0                   | 443                      | -388                        | 55                       |
| 2017-2018 | 8            | -3               | 5                      | 395            | 233                | 159                  | 15                  | 802                      | -686                        | 116                      |
| 2018-2019 | 2            | -6               | -4                     | 121            | 91                 | 68                   | 19                  | 299                      | -597                        | -298                     |
| 2019-2020 | 2            | -5               | -3                     | 197            | 79                 | 56                   | 1                   | 333                      | -375                        | -42                      |
| Average   | 5            | -4               | 1                      | 247            | 153                | 70                   | 8                   | 478                      | -476                        | 2                        |