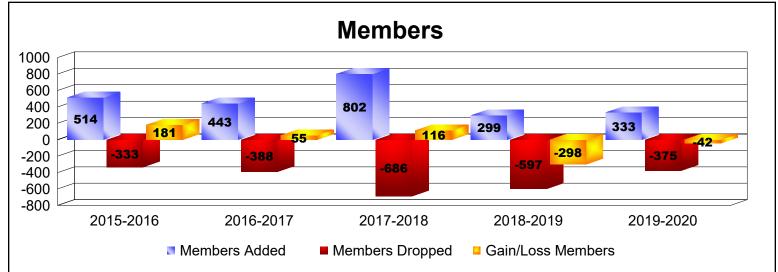

District 306 C2 As of June 2020 Cumulative

| Year      | New<br>Clubs | Dropped<br>Clubs | Gain/<br>Loss<br>Clubs | New<br>Members | Charter<br>Members | Reinstate<br>Members | Transfer<br>Members | Total<br>Member<br>Added | Total<br>Members<br>Dropped | Gain/<br>Loss<br>Members |
|-----------|--------------|------------------|------------------------|----------------|--------------------|----------------------|---------------------|--------------------------|-----------------------------|--------------------------|
| 2015-2016 | 7            | -4               | 3                      | 262            | 203                | 45                   | 4                   | 514                      | -333                        | 181                      |
| 2016-2017 | 6            | -4               | 2                      | 258            | 161                | 24                   | 0                   | 443                      | -388                        | 55                       |
| 2017-2018 | 8            | -3               | 5                      | 395            | 233                | 159                  | 15                  | 802                      | -686                        | 116                      |
| 2018-2019 | 2            | -6               | -4                     | 121            | 91                 | 68                   | 19                  | 299                      | -597                        | -298                     |
| 2019-2020 | 2            | -5               | -3                     | 197            | 79                 | 56                   | 1                   | 333                      | -375                        | -42                      |
| Average   | 5            | -4               | 1                      | 247            | 153                | 70                   | 8                   | 478                      | -476                        | 2                        |